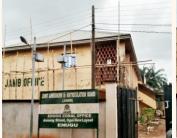

## **SELECTED ON GOING AND COMPLETED PROJECTS**





OLD AND NEW JAMB NATIONAL HEADQUARTERS, BWARI, ABUJA









**OLD RECEPTION AT THE HEADQUARTERS** 



**OLD GENERAL SERVICES DEPARTMENT** 

**NEW RECEPTION AT THE HEADQUARTERS** 



**NEW GENERAL SERVICES DEPARTMENT** 



**OLD PARKING LOT AT THE HEADQUARTERS** 



**NEW PARKING LOT AT THE HEADQUARTERS** 



**OLD GATE HOUSE AT THE HEADQUARTERS** 



**NEW GATE HOUSE AT THE HEADQUARTERS** 



AKURE OFFICE





**AWKA OFFICE** 



**OLD BENIN OFFICE** 



**ONGOING MEGA CBT CENTRE** 



**NEW STATE OFFICE BENIN** 







**NEW CALABAR OFFICE** 







**ON GOING REMODELLING** 



**OLD KEBBI OFFICE** 



**NEW KEBBI OFFICE** 





**NEW KEBBI CBT CENTRE** 



**OLD KOGI OFFICE** 



**NEW KOGI OFFICE** 







**OLD LAFIA OFFICE** 



**NEW LAFIA OFFICE** 





**NEW OWERRI OFFICE** 









**NEWLY CONSTRUCTED MEGA CENTRE HOSTING THREE CBT CENTRES IN OWERRI** 







**OLD PORT HARCOURT OFFICE** 

**NEW PORT HARCOURT OFFICE**