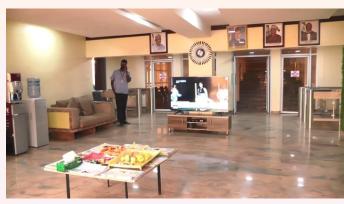

## **SELECTED ON GOING AND COMPLETED PROJECTS**

OLD AND NEW JAMB NATIONAL HEADQUARTERS, BWARI, ABUJA

**OLD RECEPTION AT THE HEADQUARTERS** 

**OLD GENERAL SERVICES DEPARTMENT** 

**NEW RECEPTION AT THE HEADQUARTERS** 