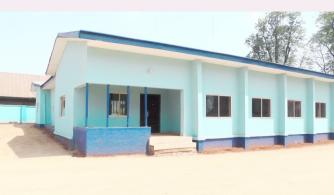

## **SELECTED ON GOING AND COMPLETED PROJECTS**

OLD AND NEW JAMB NATIONAL HEADQUARTERS, BWARI, ABUJA

**OLD RECEPTION AT THE HEADQUARTERS** 

**OLD GENERAL SERVICES DEPARTMENT** 

**NEW RECEPTION AT THE HEADQUARTERS** 

**NEW GENERAL SERVICES DEPARTMENT** 

**OLD PARKING LOT AT THE HEADQUARTERS** 

**NEW PARKING LOT AT THE HEADQUARTERS** 

**OLD GATE HOUSE AT THE HEADQUARTERS** 

**NEW GATE HOUSE AT THE HEADQUARTERS** 

AKURE OFFICE