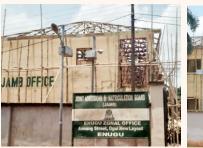

## **SELECTED ON GOING AND COMPLETED PROJECTS**





OLD AND NEW JAMB NATIONAL HEADQUARTERS, BWARI, ABUJA









**OLD RECEPTION AT THE HEADQUARTERS** 



**OLD GENERAL SERVICES DEPARTMENT** 

**NEW RECEPTION AT THE HEADQUARTERS** 



**NEW GENERAL SERVICES DEPARTMENT** 



**OLD PARKING LOT AT THE HEADQUARTERS** 



**NEW PARKING LOT AT THE HEADQUARTERS** 



**OLD GATE HOUSE AT THE HEADQUARTERS** 



**NEW GATE HOUSE AT THE HEADQUARTERS** 



AKURE OFFICE





**AWKA OFFICE** 



**OLD BENIN OFFICE** 



**ONGOING MEGA CBT CENTRE** 



**NEW STATE OFFICE BENIN** 







**NEW CALABAR OFFICE** 







**ON GOING REMODELLING** 



**OLD KEBBI OFFICE** 



**NEW KEBBI OFFICE** 





**NEW KEBBI CBT CENTRE** 



**OLD KOGI OFFICE** 



**NEW KOGI OFFICE** 







**OLD LAFIA OFFICE** 



**NEW LAFIA OFFICE** 





**NEW OWERRI OFFICE** 









**NEWLY CONSTRUCTED MEGA CENTRE HOSTING THREE CBT CENTRES IN OWERRI** 







**OLD PORT HARCOURT OFFICE** 

**NEW PORT HARCOURT OFFICE**