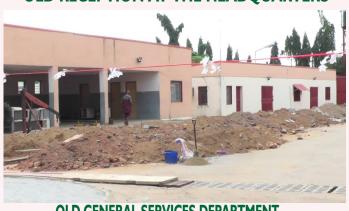

## **SELECTED ON GOING AND COMPLETED PROJECTS**

OLD AND NEW JAMB NATIONAL HEADQUARTERS, BWARI, ABUJA

**OLD RECEPTION AT THE HEADQUARTERS** 

**OLD GENERAL SERVICES DEPARTMENT** 

**NEW RECEPTION AT THE HEADQUARTERS** 