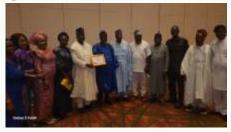

umanity.

Among the distinguished recipients were Anambra State Governor, Prof. Chukwuma Soludo, Niger State Governor, Mohammed Bago and Plateau State Governor, Caleb Mutfwang, who were recognized as Governors of the Year. Additionally, Kogi State Governor, Ahmed Usman Ododo received the Political

Personality of the Year Award.

Accompanying the JAMB Registrar at the event were several notable figures, including Prof. Ishaya Tanko, Vice Chancellor of the University of Jos; Mr. Mohammed Ahmed Babaji, Director of Admissions; Mrs. Susan Theophilus, Deputy Director of the Registrar's Office; and various other members of the JAMB team, including Mr. Dami Bamiro, Alhaji Najeem Jimoh, Dr. Fabian Benjamin, Mrs. Virginia Ella, and Mrs. Shalewa Adetimahin.

# PICTURES FROM THE DAILY SUN AWARD



























# JOINT ADMISSIONS AND MATRICULATION BOARD

# REPORT OF INFLOW AND OUTFLOW FOR THE PERIOD

# FEBRUARY 22 2025 - FEBRUARY 28 2025

# FINANCIAL INFLOW

| S/N | DESCRIPTION                          | AMOUNT (N)                   |
|-----|--------------------------------------|------------------------------|
| 1   | E-facilities/Sales                   | 126,871,500.00               |
| 2   | PRC Service Charges                  | 1,664,000.00                 |
| 3   | Third Party Examination              | 9,371,880.00                 |
| 4   | Deposit for 2025 Registration epins  | 1,734,407,000.00             |
|     | TOTAL                                | 1,872,314,380.00             |
|     | The sum of N12,853,550.00 was auto-c | ed by the OAGF for Operating |
|