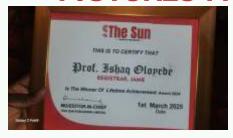

# IAMB REGISTRAR OTHERS HONOURED ETIME ACHIEVEMENT AWARD

Prof. Is-Haq Oloyede, JAMB Registrar, holding the Award and flanked by friends and well wishers.

n Saturday, March 1, 2025, the Secretary to the Government of the Federation, Senator George Akume; the Registrar of JAMB, Prof. Ishaq Oloyede; former Governor of Sokoto, Senator Aliyu Wamakko; environmentalist Annkio Briggs; and

business mogul Chief Joseph Ezeokafor were honoured with the Lifetime Achievement Award by Sun Publishing Limited, the publishers of Daily Sun, Saturday Sun, Sunday Sun, and Sporting Sun.

The Sun Award 2024 ceremony, attended by governors, ministers, federal and state lawmakers, business leaders, members of the diplomatic corps, royal figures, and celebrities, took place at the Expo Convention Centre, Eko Hotels and Suites, Victoria Island, Lagos.