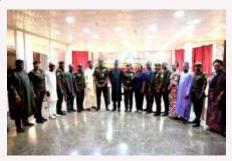

# IAMB REGISTRAR OTHERS HONOURED ETIME ACHIEVEMENT AWARD

Prof. Is-Haq Oloyede, JAMB Registrar, holding the Award and flanked by friends and well wishers.

n Saturday, March 1, 2025, the Secretary to the Government of the Federation, Senator George Akume; the Registrar of JAMB, Prof. Ishaq Oloyede; former Governor of Sokoto, Senator Aliyu Wamakko; environmentalist Annkio Briggs; and

business mogul Chief Joseph Ezeokafor were honoured with the Lifetime Achievement Award by Sun Publishing Limited, the publishers of Daily Sun, Saturday Sun, Sunday Sun, and Sporting Sun.

The Sun Award 2024 ceremony, attended by governors, ministers, federal and state lawmakers, business leaders, members of the diplomatic corps, royal figures, and celebrities, took place at the Expo Convention Centre, Eko Hotels and Suites, Victoria Island, Lagos.

The event recognized 36 Nigerians with various awards for their outstanding