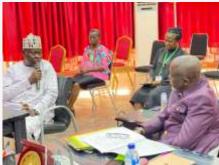

# BORNO STATE UNIVERSITY EYES NATAP-M MEGA

has said the institution is working assiduously to be one of the top contenders in the 2025 edition of the National Tertiary Admissions Performance - Merit Awards (NATAP-M) organised annually by the Joint Admissions and Matriculation Board.

It would be recalled that the university came 3rd in the combined 2021/2022 and 2022/2023 edition in the consolidated award category having emerged the second runner-up institution with an aggregate of nine points to win a cash prize of \$\frac{1}{2}\$25 million.

The Vice-Chancellor of the university, Prof. Babagana Gutti, stated this when he led the management of the institution on a thank you visit to the Board's Headquarters, Bwari, on 25th February, 2025.

Prof. Gutti had noted that as one of the first institutions to be onboarded in the Central Admissions Processing System (CAPS) when the automation regime was newly-introduced in 2017, he was confident that he could leverage his wealth of experience on CAPS to win laurels for the university. He also expressed the determination of the university to make inroads in the upcoming 2023/2024 edition adding that he would bring to bear his wealth of experience while at the University of Maiduguri.

The erudite scholar also suggested the integration of the results of the West Africa Examination Council (WAEC) and National Examination Council (NECO) examinations for instant verification while reducing incidence of fake results in the long run.

He also said he was in JAMB to felicitate the Registrar, Prof. Is-haq Oloyede, for the uncommon transformations he had birthed in JAMB and the education sector in general. He added that as a stakeholder in the education sector, he was willing to tap from Prof Oloyede's wealth of experience to better the lot of the university.

In his response, the Registrar Prof Oloyede thanked the delegation for the visit and recalled that one of those that God had used to perfect CAPS is Prof. Gutti while noting that Prof. Gutti was one of the very few individuals that not only believe in CAPS at inception but also helped to spread its gospel. He expressed confidence in the ability of the seasoned academic to excel in his new responsibilities as Vice Chancellor.

Prof. Oloyede also recalled that CAPS was introduced following the endemic corruption and infractions that characterised the admission process noting that admission then was a big industry for fraudsters and racketeers.

On result verification, the Registrar explained the circumstances leading to the mandatory verification of A/level results stating that ordinarily it was not the duty of JAMB to embark on such a herculean task but had to step in because of the overarching desire to curb proliferation of fake A/L certificates.

He assured the delegation that JAMB would continue to do its best within allowable limit to sanitise the education sector while also assuring the delegation of the the Board's continued support and mutual collaboration to make the sector better.