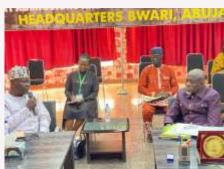

# DG, NIALS, PAYS COURTESY VISIT TO JAMB

he Director-General of the Nigerian Institute of Advanced Legal Studies (NIALS), Prof. AbdulQadir Ibrahim Abikan, has expressed the readiness of his agency to partner with the Board in mutually-benefial endeavours.

The DG, who led a seven-man delegation to the Board's National Headquarters, Bwari, on Friday, 28th February, 2025, had visited the Registrar, Prof. Is-haq Oloyede, in his office in Bwari, Abuja, as part of efforts to consolidate on existing cordial relationship between the two agencies.

Prof. Abikan said NIALS is Nigeria's apex institution for research and advanced studies in law, stating that it was the brainchild of the legal academic community and was conceived to give legal advice at the highest level of policy formulation with a view to effectively guiding local and international institutions in the development of their laws.

He pointed out that the Institute had trained lawyers, members of the judiciary, as well as collaborate with the National Judicial Institute (NJI) and many other agencies to carry out specialised trainings adding that his visit was also aimed at reaching

out to relevant organisations such as JAMB for enhanced synergy and collaboration.

Prof. Abikan, an alumnus of the University of Ilorin, described Prof. Oloyede as his mentor and a leader with vast knowledge and experience, whose contributions and mentoring had impacted positively on the various adminstrative postions he had held.

In his remarks, the Registrar congratulated him on his well-deserved appointment and expressed confidence in his ability to deliver on his mandate considering his pedigree.

He enjoined him to make his mark through quality service delivery saying in Nigeria service is spiritual, noting that accountability is key. He said that he had not seen anybody, who betrays the trust of his country and ends well, while also noting that no one who has served his country diligently regrets it.

Prof. Oloyede promised the Board's readiness to partner with NIALS in areas of mutual benefits while also urging the institution to spread its tentacles to other organisations especially with a view to improving and properly defining public service rules on misconduct to mention but a few.