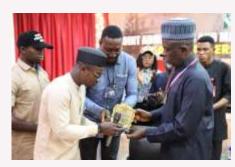

# ...NAPS Passes Vote of Confidence on Oloyede, Presents Him Icon of Educational Development Award

Prof Is-haq Oloyede, Registrar, JAMB (Right) Receiving the Award from the leadership of the NAPS during the association's visit to the Board.