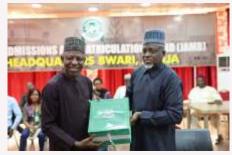

# NAPS PASSES VOTE OF CONFIDENCE ON OLOYEDE, PRESENTS HIM ICON OF EDUCATIONAL DEVELOPMENT AWARD

The National Association of students in Nigeria, under the aegis of the the Registrar, Emeritus Prof. Is-haq at the Board's National Headquarters, Oloyede, while also presenting him with Bwari, Abuja, on Tuesday, 25th February, an award of excellence - "Icon of Educational Development in Nigeria."

# ...NAPS Passes Vote of Confidence on Oloyede, Presents Him Icon of Educational Development Award

Prof Is-haq Oloyede, Registrar, JAMB (Right) Receiving the Award from the leadership of the NAPS during the association's visit to the Board.