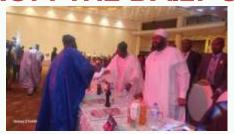

# IAMB REGISTRAR OTHERS HONOURED ETIME ACHIEVEMENT AWARD

Prof. Is-Haq Oloyede, JAMB Registrar, holding the Award and flanked by friends and well wishers.

n Saturday, March 1, 2025, the Secretary to the Government of the Federation, Senator George Akume; the Registrar of JAMB, Prof. Ishaq Oloyede; former Governor of Sokoto, Senator Aliyu Wamakko; environmentalist Annkio Briggs; and

business mogul Chief Joseph Ezeokafor were honoured with the Lifetime Achievement Award by Sun Publishing Limited, the publishers of Daily Sun, Saturday Sun, Sunday Sun, and Sporting Sun.

The Sun Award 2024 ceremony, attended by governors, ministers, federal and state lawmakers, business leaders, members of the diplomatic corps, royal figures, and celebrities, took place at the Expo Convention Centre, Eko Hotels and Suites, Victoria Island, Lagos.

# ...SGF, JAMB Registrar Others Honoured With Lifetime Achievement Award by Daily Sun

contributions.

The event was chaired by Dr. Abdulahi Ganduje, National Chairman of the All Progressives Congress (APC) and former Governor of Kano State, alongside Amb. Bianca Ojukwu, Minister of State for Foreign Affairs. Both leaders congratulated the award recipients, emphasizing the significance of the honour from a reputable newspaper like The Sun and encouraging them to view it as a motivation to enhance their contributions to society.