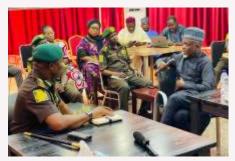

# M IS NOT INTERNET BASED -

he Joint Admissions and Matriculation Board (JAMB) has, once again, reiterated that its Computer-Based Test Examination(CBT) is not an internet-based examination.

The Registrar, Prof. Is-haq Oloyede, stated this on 25th February, 2025, when the National Association of Proprietors of Private Schools (NAPPS) paid him a courtesy visit in his office in Bwari.

# ...JAMB Exam is Not Internet Based - Oloyede Tells NAPPS

During the visit, the Registrar, pointed out that the clarification became necessary in view of the erroneous belief in some quarters that the UTME is conducted using internet and that it is the poor internet connectivity that is responsible for the glitches recorded in the course of the examination in some cases.

According to him, the Board uses Local Area Network (LAN), which is a computer network that interconnects computers within a limited area such as a residence, campus, or building, using its own network protocols and is locally managed.

He stated that LANs facilitate the distribution of data and sharing of network within a limited area. He noted that these items of data are encrypted with other safety measures before they become accessible on the computer terminals of candidates to kick start the examination.

On the partnership with the National Identity Management Commission (NIMC), Prof. Oloyede stated that the possession of a National Identification Number (NIN) is a precondition for UTME registration. He also used the opportunity afforded by the visit to brief the delegation on the Board's policy on data correction, changes in data obtained from NIMC and the consequences of such actions, among others.

Speaking further, the Registrar said change can occur when it becomes inevitable and where there is an apparent error but this would not be done without a footnote to safeguard the integrity of the

He advised the delegation to take advantage of the "REQUERY" window on the Board's portal in the event of any gaps noticed in the data supplied adding that the Board would not allow any form of obliteration of candidates' history and enjoined NAPPS to join it in the war against fraud.

The Registrar also stated that the UTME registration is not a schoolbased exercise as obtained with the West African Examination Council (WAEC), the National Examination Council (NECO) and other schoolbased examinations.

Earlier, the President of NAPPS, Dr. Samira Jubrin, had raised some concerns about such issues as registration, technical alitches, NIN and correction of data, and a host of others.

She commended the Registrar for his laudable work in JAMB and urged him not to rest on his laurels. She indicated the readiness of the association to partner with JAMB for mutual benefit.