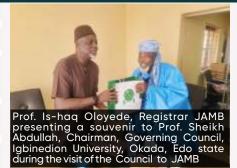

# IGBINEDION UNIVERSITY SET FOR 25TH ANNIVERSARY CELEBRATION INVITES JAMB REGISTRAR

The Igbinedion University, Okada, Edo State, is set to celebrate its 25th Anniversary. The Governing Council of the University led by Prof. Sheikh Abdullah, had, on Wednesday, 7th February, 2024, paid a visit to the Registrar of the Joint Admissions and Matriculation Board(JAMB), Prof. Ishaq Oloyede, to notify him of the upcoming event.

L-R: Mohammad Ahmed Babaji, Director Admissions, JAMB; Prof. Sheikh Abdullah, Chairman Governing Council, Igbinedion University, Okada; Haj. Aisha Abubakar, member, Governing Council Igbinedion University; Prof Is-haq Oloyede, Registrar JAMB; Prof. Lawrence Ezemonye, VC, Igbinedion University; Mr Obinna Wachuku, NUC rep on the Igbinedion University council and Bar Friday Bakare, Registrar, Igbinedion University