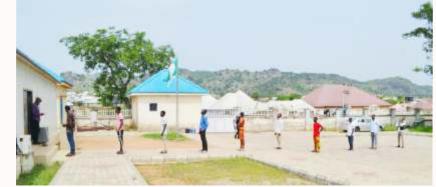

Candidates queuing up for registration at a Professional Registration Centre while observing social distancing

t the end of the period originally scheduled for the 2021/2022 UTME/DE registration on the 15th May 2021, the registration period was extended by another two weeks up to the 29th of May, 2021 to accommodate candidates who, largely due to issues related to newly introduced pre-requisite of National Identification Number(NIN), could not register.